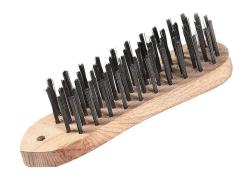

# TIVOLY XT21061 | VIOLIN BRUSH - Wooden handle - steel or brass bristles ESSENTIAL (Unit packaging)

For cleaning, brushing, and stripping all types of surface

## **Properties and benefits**

➡ Mult-purpose: thanks to several brush shapes: cup, circular, and pencil. © Enables the stripping and cleaning of several types of surface: flat, narrow and difficult to reach.